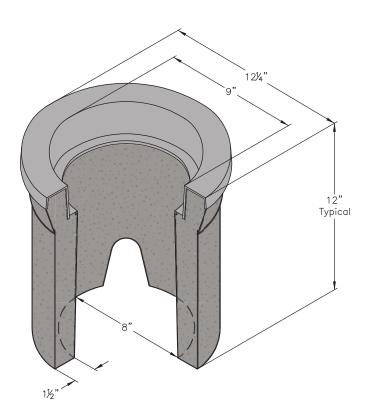

## BODY: Material:

COVER:

Model: Weight: Wall Type: Mouseholes: Performance: Reinforced Concrete with Composite Cap 12" Dia 34 lbs Straight 0 ASTM C 857, WUC 3.6

## **EXTENSION:**

Material: Size: High Density Polyethylene 6", 8", 12", 18" & 10' Depth

All information contained on this sheet is current at the time of printing. Oldcastle Precast, Inc. reserves the right to discontinue or update product information without notice.