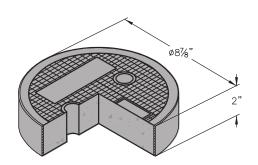

## F08

Style:
Material:
Model:
Weight:
Options:
Surface:
Coefficient of Friction:
Performance:

Flush
Reinforced Concrete
9" Dia.
8 Ibs
Special Markings
Skid Resistant & Marked\*
>0.6 ASTM 1028
ASTM C 857, WUC 3.6